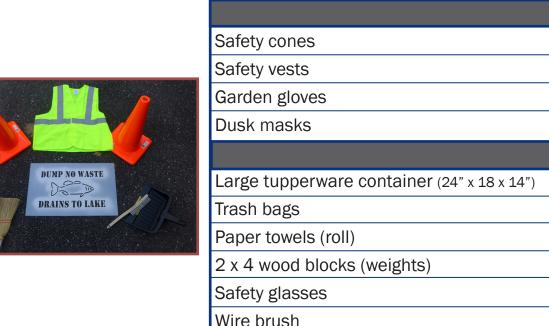

## STENCIL MIT CONTENTS

Item

for distrubition to homes and businesses

#

1 or 2

>50

2

1

1

>25

1

1

2

Wicker broom

Dust pan

Spray paint

Stencils: Lake/wetland

**Educational brochures** 