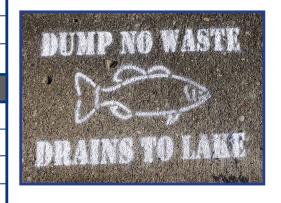

Stencils: Lake/wetland

**Educational brochures** 

## STENCIL TRACTING SHEET

Keep track of your work by counting storm drains painted and marking them on the map as they are painted .

This is easier than trying to remember it all at the end!