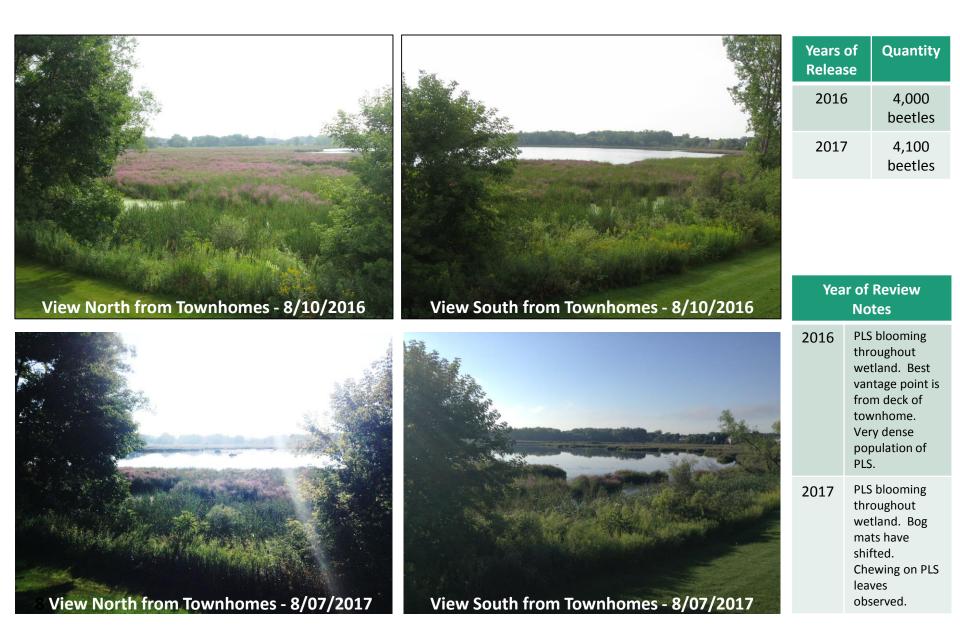

## Rice Lake PLS Bio-Control Wetlands **Rice Lake**

| Release Year | Release Date | Site      | Release Location                                         | # beetles     | Technique       | Year of Release |
|--------------|--------------|-----------|----------------------------------------------------------|---------------|-----------------|-----------------|
|              | 5/9/2016 &   |           | west shore, from Lamber Ck outflow to just north of pump |               |                 |                 |
| 2016         | 5/12/16      | Rice Lake | station-storm drain                                      | 4,000 beetles | Catch & Release | 1 <sup>st</sup> |
|              | 5/12/2017 &  |           | west shore, from Lamber Ck outflow to just north of pump |               |                 |                 |
| 2017         | 5/22/17      | Rice Lake | station-storm drain                                      | 4,100 beetles | Catch & Release | 2 <sup>nd</sup> |

| Year | Season notes                                                        |  |
|------|---------------------------------------------------------------------|--|
| 2016 | Beetle population abundant and mating mid-to-late-May               |  |
| 2017 | Beetle population abundant and mating early-to-mid-May. Cooler May. |  |