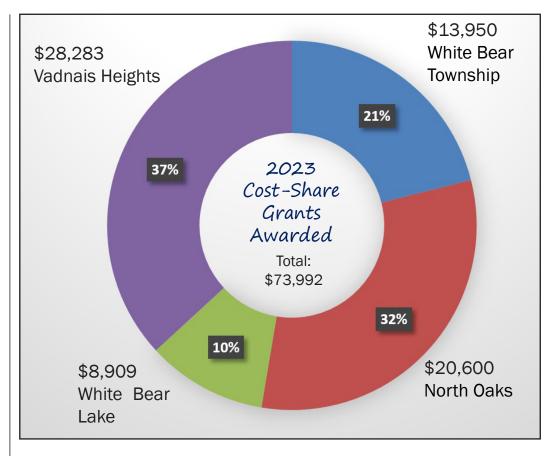

st is expected this spring/summer from the contractor. Staff continue investigating options for the next round grant project.

#### H. Pleasant Lake Carp Removal Update

The barrier is fully constructed and in operation. The project is ready for removal when the carp migrate.

SECTION 2

VLAWMO awarded 6 grants for 2 bee lawn/no mow lawns, 2 native plant restorations, and 2 downspout raingardens totaling \$7,000.



A 2023 downspout raingarden in White Bear Lake.

#### LANDSCAPE LEVEL 1 SUMMARY

VLAWMO awarded 6 grants for 1 raingarden, 3 shoreline restorations, 3 vegetated swales, and 1 permeable pavement driveway totaling \$30.000.



#### LANDSCAPE LEVEL 2 SUMMARY

VLAWMO awarded 4 grants for 1 native plant restoration, 2 smart irrigation controllers, and 1 bioswale totaling \$36,755.



#### RAIN BARREL GRANT PROGRAM

The Rain Barrel Grant Program reimburses residents 50% of the cost for the purchase of up to 2 rain barrels. Applicants are limited to \$100 for each rain barrel, no more than \$200 total.

#### RAIN BARREL SUMMARY

VLAWMO awarded 3 grants for 4 rain barrels, totaling \$237.

### Water Monitoring

#### **INTRODUCTION**

VLAWMO's regular water quality monitoring program includes nutrient sampling on 6 Lambert Creek sites, and nutrient sampling on 15 of the Vadnais Lake Area Watershed lakes. Nutrients and pollutants sampled for data include: total phosphorus, chlorophyll-A, soluble-reactive phosphorus, iron, total nitrogen, nitrate, total suspended solids, and chloride. VLAWMO's specialty monitoring programs, such as project BMP's and storm sampling, will co