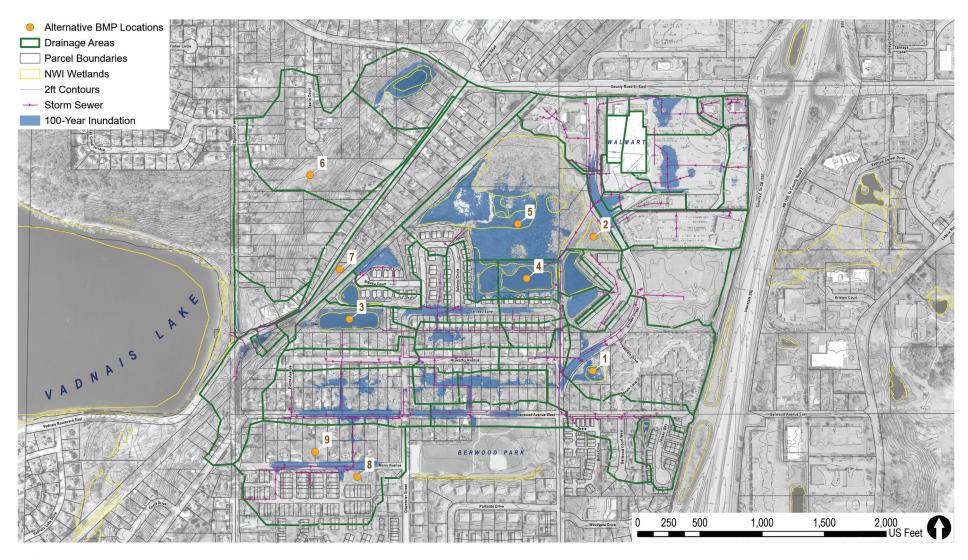

0.00 | \$        | 4,130.00 | \$        | 13,543.00 |
| Sandstrom Land Management | \$ | 37,404.50 | \$                 | 33,404.50 | \$        | 2,000.00 | \$        | 1,000.00 | \$        | 1,000.00 | \$        | 4,000.00  |
| Davey Resource Group      | \$ | 88,461.75 | \$                 | 72,711.75 | \$        | 5,000.00 | \$        | 5,250.00 | \$        | 5,500.00 | \$        | 15,750.00 |

#### V. D. Elmwood Park Raingarden

LL2 2024-02 Grant Application

Lauren Sampedro TEC Meeting 4/10/2024



## Landscape Level 2-Elmwood











#### **Raingarden Bids Received**



• Davey Resource Group: \$72,711.75

• Minnesota Native Landscapes: \$57,906.00

• Shoreline Landscaping: \$54,776.34

• Sandstrom Land Management: \$37,404.50

\*Costs for Raingarden Install Only

#### **DRAFT**





#### 100-Year Inundation Map - Existing Conditions

East Vadnais Lake Subwatershed Resiliency Study Vadnais Lake Area Watershed Management Organization

Figure 4.2



# VLAWMO Watershed Management Plan: Technical Commission, Citizen Advisory and Partner Organization Survey Results

February 26, 2024

#### Question 1: What is your name?

#### 10 responses

- Gloria Tessier
- Terry Huntrods
- Susan Miller
- Nick Ousky
- Jami Philip
- Michael Grochala
- Andy Nelson
- Celia Shapland
- Ed Shapland
- Dale Reed

#### Question 2: What VLAWMO group and/or Partner organization do you represent?

#### **Response Themes**

VLAWMO Tech Committee
Water Steward & Citizen Advisory
WAV
White Bear Township
City of Lino Lakes
City of North Oaks
NOHOA NEST

#### Full responses:

- Chair, Tech committee
-