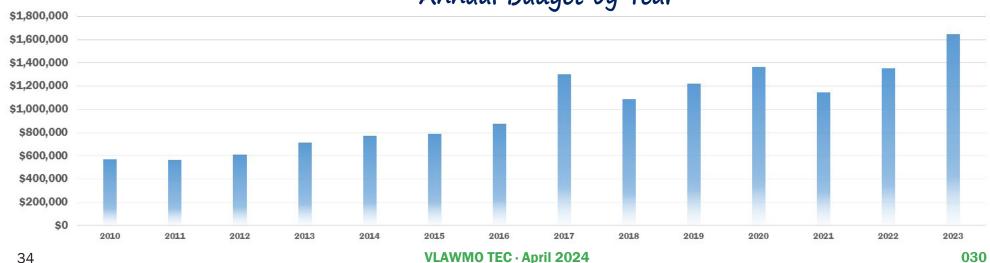

ved budget included funds to address a capital improvement project associated with the construction of the Wilkinson Lake Deep-Water Wetland Restoration Project and the carp harvest project at Pleasant and Deep Lakes. These projects focused on addressing water quality protection for high priority waterbodies in the watershed. The other programmatic focus in 2022 was the VLAWMO cost-share grant program and development of several policies and technical studies. These included a public drainage policy and completion of a feasibility study to guide the design of a proposed deep water wetland restoration practice upstream of Wilkinson Lake.

**Approved budget** for 2023:

\$1,621,450

**Actual income from** 2023:

\$1,388,959

**Money spent in** 2023:

\$1,332,930



### Annual Budget by Year





#### **EXPENSES**

The total cash expenses for 2023 was \$1,332,930. Engineering and planning efforts initiated in 2022 in the Lambert Creek and Wilkinson/Gilfillan/ Black/Tamarack subwatersheds will be carried over into 2024 for project implementation.

#### **GRANTS AND PARTNERSHIPS**

Grant funds and related miscellaneous and partnership income received in 2023 totaled \$243,462 including the MPCA 319 grant and BWSR watershed based funding grant.

#### **INCOME**

The mainstay of support for VLAWMO work comes from its Storm Sewer Utility (SSU) fees. These fees are based on an estimate of impervious surface for each parcel of land with reference to land use classification. \$1,090,215 in SSU was collected in Ramsey and Anoka Counties in 2022 for 11, 546 parcels. The average single-fa