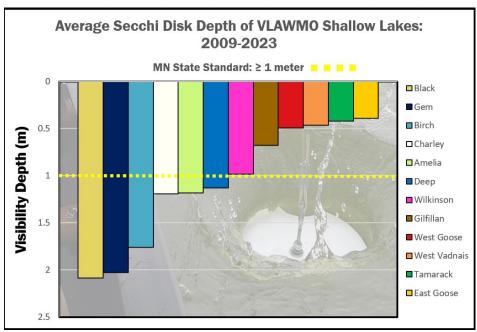

ven applications were applied in 2023. Monitoring was done throughout the season. More applications will be applied in 2024 along with continued monitoring to track the effectiveness of the spent lime treatment.

**Chloride:** VLAWMO has been sampling lake chloride for 14 years and while rises are documented, there have been no major changes. Black Lake has the lowest chloride levels while Birch Lake and East Goose are the highest, which coincides with their proximity to major roads and storm drainage. All of the lakes are below the current State standard of 230 mg/L.

**Use of Monitoring Data:** The VLAWMO monitoring data was used for multiple subwatershed studies and grant applications in 2023. These aided in possible water quality projects moving forward with local partners in 2024.





Find this year's complete Monitoring Report and a summary at VLAWMO.org/resources/reports VLAWMO TEC · April 2024

#### MONITORING SUMMARY: CONTINUED

#### STATE OF THE LAKES

VLAWMO uses the Carlson Trophic Status Indicator (TSI) to summarize lake health. TSI is calculated from annual monitoring data by combining total phosphorus, chlorophyll-a, and transparency (Secchi) readings.

#### Trophic State Indexes (TSI) of VLAWMO Lakes: 2023

|              | Clea<br>Oligotrop |    | Moderately Clear  Mesotrophic |    | Green<br>Eutrophic | Very Green<br>Hypereutrophic |    |
|--------------|-------------------|----|-------------------------------|----|--------------------|------------------------------|----|
| Lake Name    | 20                | 30 | 40                            | 50 | 60