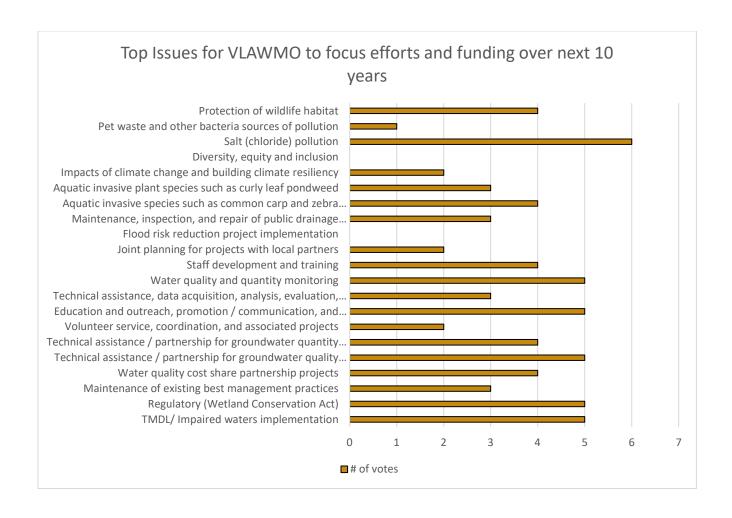

### Full responses:

- Chair, Tech committee
- VLAWMO Tec Committee
- City of North Oaks TEC commissioner and NOHOA NEST chairperson
- VLAWMO Tec Panel
- TEC White Bear Township
- Technical Commission

- City of Lino Lakes, VLAMWO TEC
- Water Steward and Citizen Advisory, WAV
- WAV, water steward
- White Bear Township

Question 3: Over the past decade, VLAWMO staff and partners have made progress and completed capital improvement projects previously identified. Building off these accomplishments, please use the arrows alongside each issue to sort the issues based on what you think should be the focus of VLAWMO efforts and funding over the next 10 years.





Question 4: Please select the top 7 issues that you think should be the focus of VLAWMO efforts and funding over the next 10 years.



#### Question 5: Are there issues or opportunities you think are important for VLAWMO to prioritize that have not been considered in this survey?

#### **Response Themes**

No

Transfer knowledge of what hard data means on the landscape to landowners.

Communicate data to local users.

Share benefits of alternatives.

Cross training.

Team work.

#### Full responses:

- No
- VLAWMO collects or has access to a lot of hard data on the way local land uses are affecting specific lakes, marshes and water courses. However, I'm not sure that many local residents, property managers or even city officials have a concrete, data driven understanding of how their land use practices affect specific water resources. Where VLAWMO has information on water impairments reasonably related to specific local