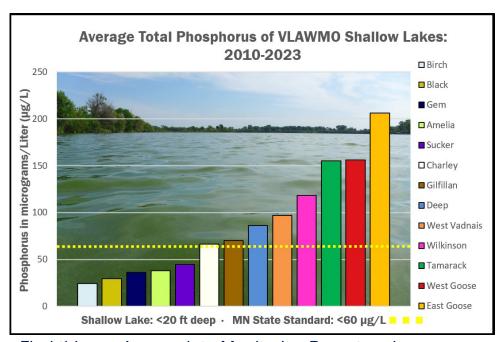

Seven applications were applied in 2023. Monitoring was done throughout the season. More applications will be applied in 2024 along with continued monitoring to track the effectiveness of the spent lime treatment.

**Chloride:** VLAWMO has been sampling lake chloride for 14 years and while rises are documented, there have been no major changes. Black Lake has the lowest chloride levels while Birch Lake and East Goose are the highest, which coincides with their proximity to major roads and storm drainage. All of the lakes are below the current State standard of 230 mg/L.

**Use of Monitoring Data:** The VLAWMO monitoring data was used for multiple subwatershed studies and grant applications in 2023. These aided in possible water quality projects moving forward with local partners in 2024.





Find this year's complete Monitoring Report and a summary at VLAWMO.org/resources/reports VLAWMO TEC · April 2024

#### MONITORING SUMMARY: CONTINUED

#### STATE OF THE LAKES

VLAWMO uses the Carlson Trophic Status Indicator (TSI) to summarize lake health. TSI is calculated from annual monitoring data by combining total phosphorus, chlorophyll-a, and transparency (Secchi) readings.

#### Trophic State Indexes (TSI) of VLAWMO Lakes: 2023

|              | Clea<br>Oligotrop |    | Moderately Clear  Mesotrophic |    | Green<br>Eutrophic | Very Green<br>Hypereutrophic |    |
|--------------|-------------------|----|-------------------------------|----|--------------------|------------------------------|----|
| Lake Name    | 20                | 30 | 40                            | 50 | 60