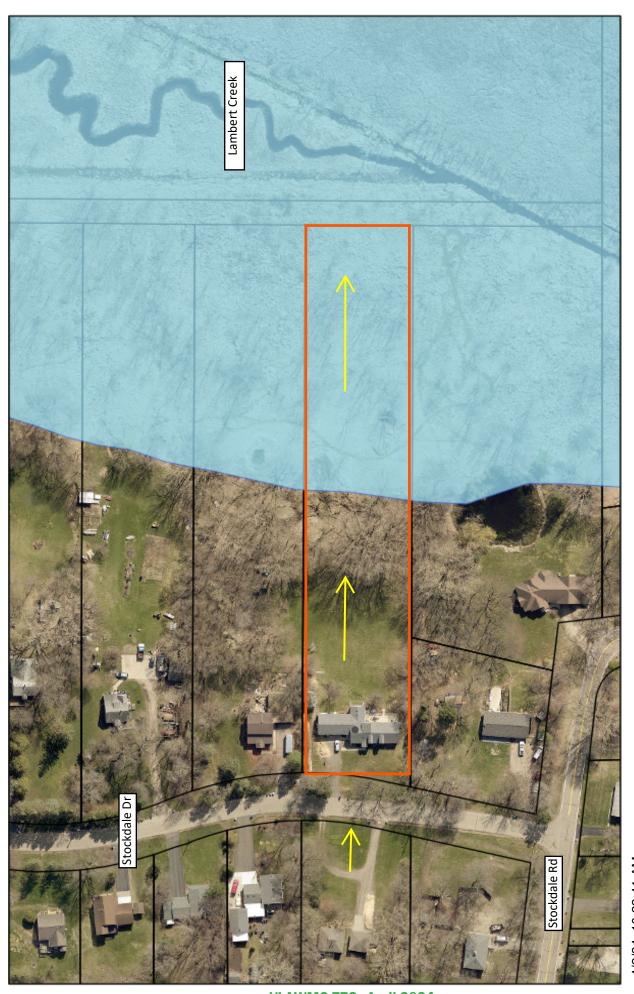

#### VI. Projects

- A. Consider recommendation on Barr Feasibility Study for Water Reuse at Polar Lakes Park- Brian p. 17
- B. Update on East Vadnais Lake Subwatershed Resiliency Study Lauren p. 72
- C. Spent Lime update Phil p. 18
- D. Tamarack Alum RFQ prep update Phil p. 18
- E. Birch Lake AIS Removal Preparation Update Phil p. 19
- F. Update on Watershed Management Plan progress and invite Phil p. 73
- G. Wilkinson Deepwater Wetland Restoration Minor update Phil p. 19
- H. Pleasant Lake Carp Removal update Phil p. 19
- VII. Commissioner Reports
- VIII. NOHOA
- IX. Ramsey Soil & Water Conservation Division
- X. St. Paul Regional Water Services
- XI. Public Comment
- XII. Next meetings: TEC: May 8, 2024, Board meeting: April 24, 2024
- XIII. Adjourn 🗨