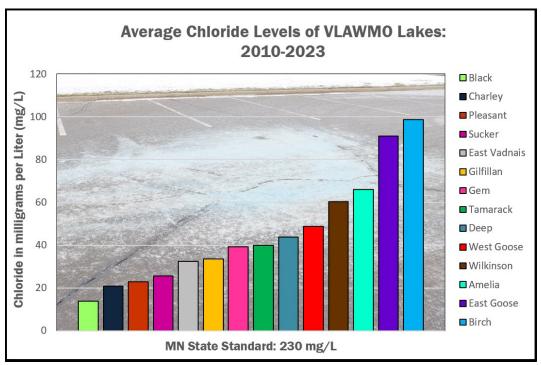

osphorus, chlorophyll-A, soluble-reactive phosphorus, iron, total nitrogen, nitrate, total suspended solids, and chloride. VLAWMO's specialty monitoring programs, such as project BMP's and storm sampling, will continue. See the map of current monitoring locations to the right.

Part of VLAWMO's water monitoring includes rainfall measurements because rainfall and the timing of rainfall are factors that influence water quality. Typically, more precipitation implies more water runoff, which carries more contaminants from the land surface into water bodies.

Lakes are summarized with a grading system called the Carlson Trophic State Index (TSI). This system was developed in the 1970's to calculate average phosphorus, chlorophyll-A, and Secchi disk readings, and generate a summarizing number.



#### **VLAWMO Monitoring Locations**



Monitoring results are used to guide local water policies and management, and to help prioritize and locate future water quality projects such as raingardens, underground retention basins, and shoreline restorations.

**Pleasant Lake:** Roughly 384 carp were removed from Pleasant Lake in 2023. Monitoring in 2024 will show whether or not this had an effect on water quality.

**Remote Monitoring Devices:** 2023 was the fourth full year of automated creek flow monitoring. Live information can be found here for the 4 sites monitored on Lambert Creek. www.monitormywatershed.org (search VLAWMO under "browse sites").

**Lambert Creek:** Creek flow was extremely low in 2023. Rainfall was 7.10 inches below average for the season. Multiple monitoring sites w