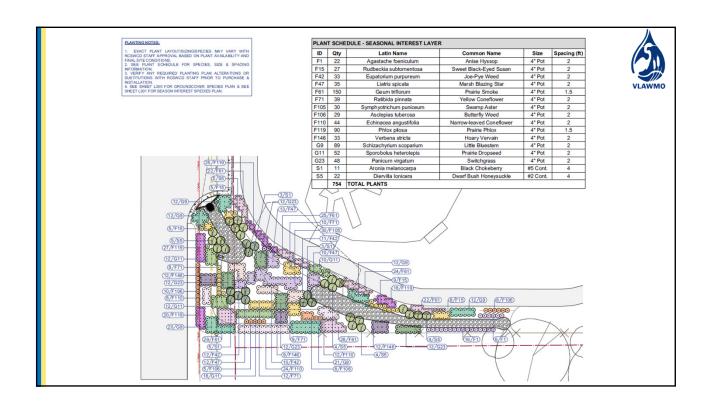

06.00 | \$                 | 48,406.00 | \$        | 3,500.00 | \$        | 3,200.00 | \$        | 2,800.00 | \$        | 9,500.00  |
| Shoreline Landscaping     | \$ | 54,776.34 | \$                 | 41,233.34 | \$        | 4,853.00 | \$        | 4,560.00 | \$        | 4,130.00 | \$        | 13,543.00 |
| Sandstrom Land Management | \$ | 37,404.50 | \$                 | 33,404.50 | \$        | 2,000.00 | \$        | 1,000.00 | \$        | 1,000.00 | \$        | 4,000.00  |
| Davey Resource Group      | \$ | 88,461.75 | \$                 | 72,711.75 | \$        | 5,000.00 | \$        | 5,250.00 | \$        | 5,500.00 | \$        | 15,750.00 |

#### V. D. Elmwood Park Raingarden

LL2 2024-02 Grant Application

Lauren Sampedro TEC Meeting 4/10/2024



## Landscape Level 2-Elmwood











#### **Raingarden Bids Received**



• Davey Resource Group: \$72,711.75

• Minnesota Native Landscapes: \$57,906.00

• Shoreline Landscaping: \$54,776.34

• Sandstrom Land Management: \$37,404.50

\*Costs for Raingarden Install Only

#### **DRAFT**





#### 100-Year Inundation Map - Existing Conditions

East Vadnais Lake Subwatershed Resiliency Study Vadnais Lake Area Watershed Management Organization

Figure 4.2



# VLAWMO Watershed Management Plan: Technical Commission, Citizen Advisory and Partner Organization Survey Results

February 26, 2024

#### Question 1: What is your name?

#### 10 responses

- Gloria Tessier
- Terry Huntrods
- Susan Miller
- Nick Ousky
- Jami Philip
- Michael Grochala
- Andy Nelson
- Celia Shapland
- Ed Shapland
- Dale Reed

#### Question 2: What VLAWMO gro