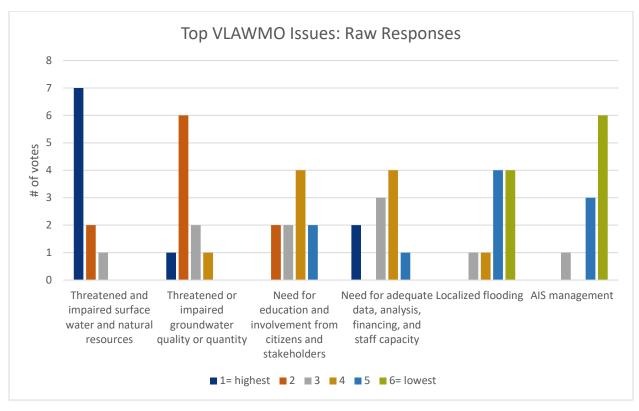

mes**

VLAWMO Tech Committee
Water Steward & Citizen Advisory
WAV
White Bear Township
City of Lino Lakes
City of North Oaks
NOHOA NEST

#### Full responses:

- Chair, Tech committee
- VLAWMO Tec Committee
- City of North Oaks TEC commissioner and NOHOA NEST chairperson
- VLAWMO Tec Panel
- TEC White Bear Township
- Technical Commission

- City of Lino Lakes, VLAMWO TEC
- Water Steward and Citizen Advisory, WAV
- WAV, water steward
- White Bear Township

Question 3: Over the past decade, VLAWMO staff and partners have made progress and completed capital improvement projects previously identified. Building off these accomplishments, please use the arrows alongside each issue to sort the issues based on what you think should be the focus of VLAWMO efforts and funding over the next 10 years.





Question 4: Please select the top 7 issues that you think should be the focus of VLAWMO efforts and funding over the next 10 years.



#### Question 5: Are there issues or opportunities you think are important for VLAWMO to prioritize that have not been considered in this survey?

#### **Response Themes**

No

Transfer knowledge of what hard data means on the landscape to landowners.

Communicate data to local users.

Share benefits of alternatives.

Cross training.

Team work.

#### Full responses:

- No
- VLAWMO collects or has access to a lot of hard data on the way local land uses are affecting specific lakes, marshes and water courses. However, I'm not sure that many local residents, property managers or even city officials have a concrete, data driven understanding of how their l