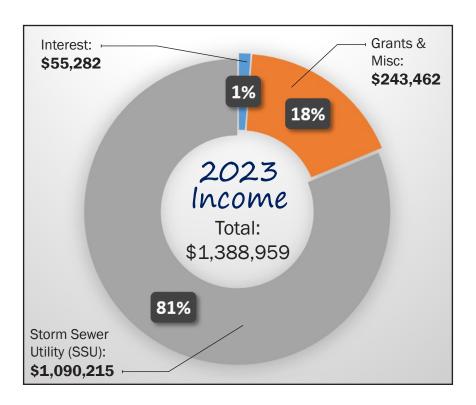

n June, 2022. The Board-approved budget included funds to address a capital improvement project associated with the construction of the Wilkinson Lake Deep-Water Wetland Restoration Project and the carp harvest project at Pleasant and Deep Lakes. These projects focused on addressing water quality protection for high priority waterbodies in the watershed. The other programmatic focus in 2022 was the VLAWMO cost-share grant program and development of several policies and technical studies. These included a public drainage policy and completion of a feasibility study to guide the design of a proposed deep water wetland restoration practice upstream of Wilkinson Lake.

**Approved budget** for 2023:

\$1,621,450

**Actual income from** 2023:

\$1,388,959

**Money spent in** 2023:

\$1,332,930



### Annual Budget by Year





#### **EXPENSES**

The total cash expenses for 2023 was \$1,332,930. Engineering and planning efforts initiated in 2022 in the Lambert Creek and Wilkinson/Gilfillan/ Black/Tamarack subwatersheds will be carried over into 2024 for project implementation.

#### **GRANTS AND PARTNERSHIPS**

Grant funds and related miscellaneous and partnership income received in 2023 totaled \$243,462 including the MPCA 319 grant and BWSR watershed based funding grant.

#### **INCOME**

The mainstay of support for VLAWMO work comes from its Storm Sewer Utility (SSU) fees. These fees are based on an estimate of impervious surface for each parcel of land with reference to land use classification. \$1,090,215 in SSU was collected in Ramsey and Anoka Counties in 2022 for 11, 546 p