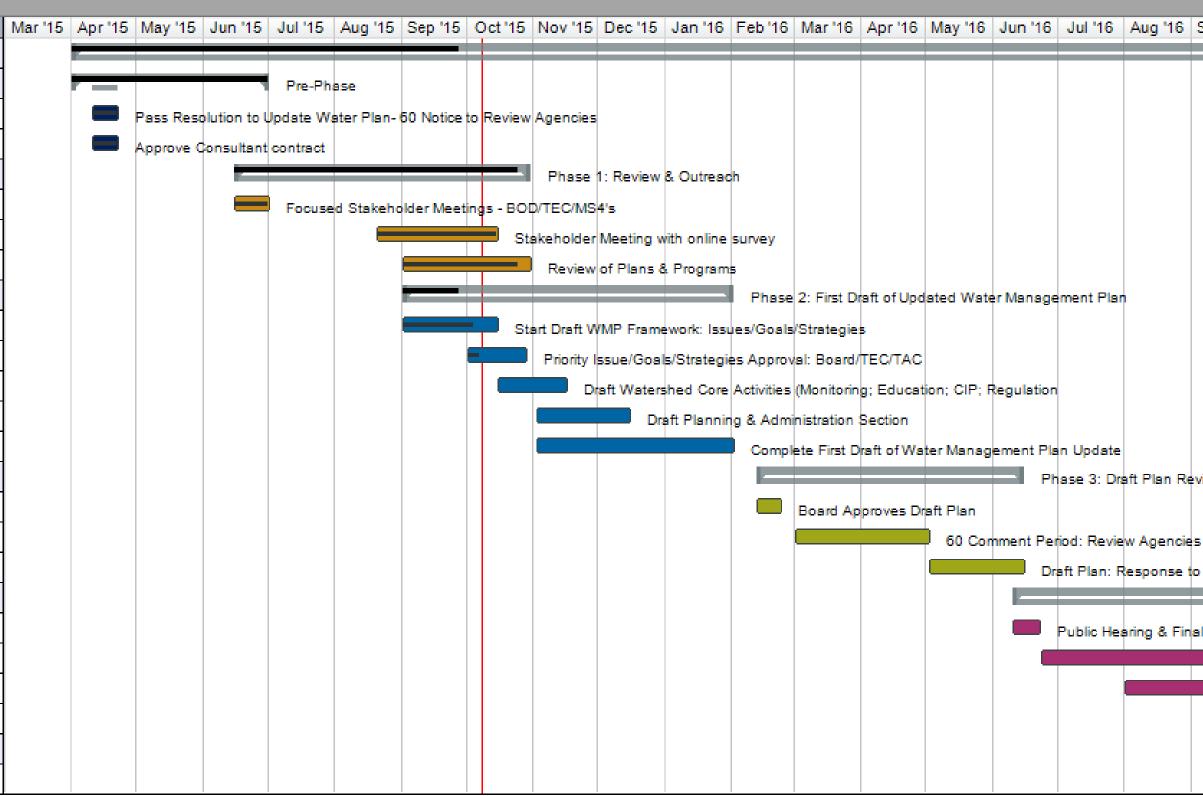

## WATER PLAN TIMELINE

| Sep '16    | Oct '16     | Nov '16   | Dec '16    | Jan '17  | Feb '17   |  |
|------------|-------------|-----------|------------|----------|-----------|--|
|            |             |           |            | Water P  | lan Timel |  |
|            |             |           |            |          |           |  |
|            |             |           |            |          |           |  |
|            |             |           |            |          |           |  |
|            |             |           |            |          |           |  |
|            |             |           |            |          |           |  |
|            |             |           |            |          |           |  |
|            |             |           |            |          |           |  |
|            |             |           |            |          |           |  |
|            |             |           |            |          |           |  |
|            |             |           |            |          |           |  |
|            |             |           |            |          |           |  |
|            |             |           |            |          |           |  |
|            |             |           |            |          |           |  |
|            |             |           |            |          |           |  |
|            |             |           |            |          |           |  |
|            |             |           |            |          |           |  |
|            |             |           |            |          |           |  |
| view Age   | ncies       |           |            |          |           |  |
|            |             |           |            |          |           |  |
| 5          |             |           |            |          |           |  |
| Commo      | nts & Plan  | Lindatas  |            |          |           |  |
| , comme    |             |           |            |          |           |  |
|            | Phase 4     | : BWSR A  | Approval   |          |           |  |
| al Plan Aj | oproval: Vi | LAWMO E   | Board      |          |           |  |
| F          | Final Plan: | Submit to | BWSR (9    | 0 days)  |           |  |
| BV         | VSR Metro   | Committe  | ee Hearing |          |           |  |
| 0          | BWSR        | Board App | roval      |          |           |  |
|            | -           | Phase 5:  | VLAWMO     | Adoption | ofWater   |  |
|            |             | Board Ac  | dopts Plan |          |           |  |
|            |             |           |            |          | _         |  |