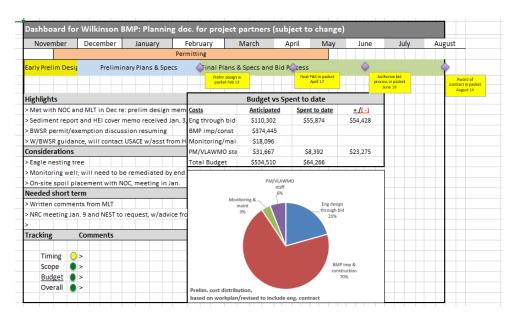

### B. Wilkinson BMP Project Update

Tanner presented the early preliminary design memo (included in the packet) from Houston Engineering on the Wilkinson BMP project. The wetland delineation has been completed and the notice of decision/boundary approval was received in November. . Meetings with partners are ongoing and permitting discussions are underway.

Tanner discussed an Excel tracking tool for use in major projects. The Excel tool includes a dashboard that summarizes the project to date. A snapshot of the dashboard will be presented regularly to TEC and Board.