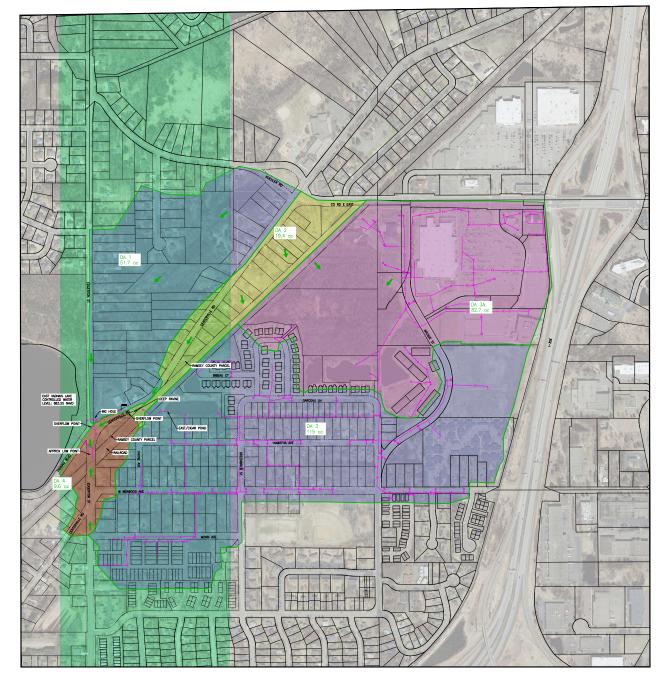

### B. Wilkinson BMP Project Update

Tanner presented the early preliminary design memo (included in the packet) from Houston Engineering on the Wilkinson BMP project. The wetland delineation has been completed and the notice of decision/boundary approval was received in November. . Meetings with partners are ongoing and permitting discussions are underway.

Tanner discussed an Excel tracking tool for use in major projects. The Excel tool includes a dashboard that summarizes the project to date. A snapshot of the dashboard will be presented regularly to TEC and Board.