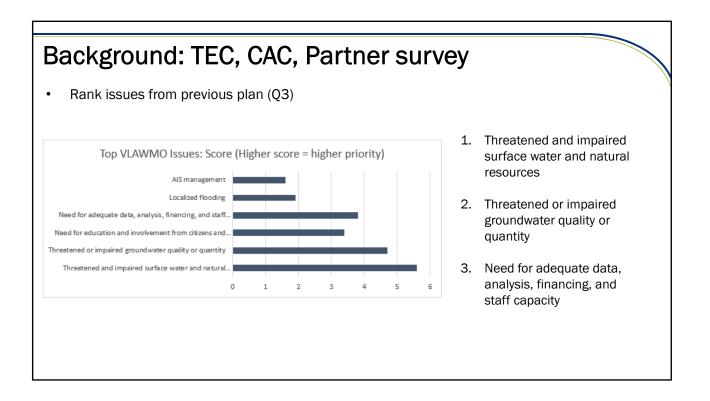

# Background: TEC, CAC, Partner survey

- 7-question survey
- Similar goals as public survey with more technical language
- Working to identify priorities for new Plan
- Asks for ranking of previously established priorities and to select top 7 from a list of 21
- Asks for possible priorities not already included
- Report included in Board packet