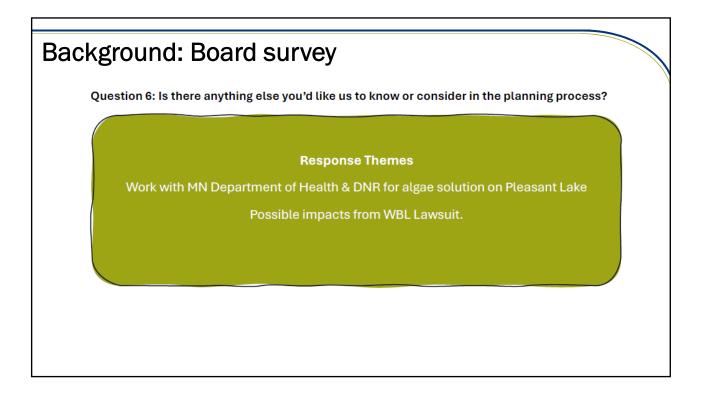

#### Background: Board survey

- Top sub-issues as selected by the Board with 3+ votes (respondents asked to rank top 7) (Q3)
  - 1. Restoration of impaired waters (5)
  - 2. Other water quality management and protection of unimpaired waters (3)
  - 3. Stable shorelines and riverbanks (3)
  - 4. Groundwater supplies and conservation (3)
  - 5. Groundwater quality (3)
  - 6. Wetland conservation (3)