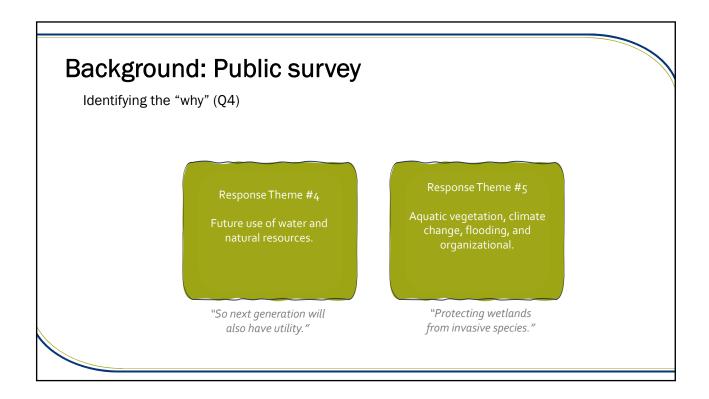

| Background: Public survey                                                                                                                                                                                                                                     |
|---------------------------------------------------------------------------------------------------------------------------------------------------------------------------------------------------------------------------------------------------------------|
| Respondents asked for open-ended response (Q4)                                                                                                                                                                                                                |
| Q4: What resources (lakes, rivers, streams, parks, trails) are you most passionate about, and why?                                                                                                                                                            |
| What resources (lakes, rivers, streams, parks, trails) are you most passionate about, and why?Answered127Skipped19                                                                                                                                            |
| <ul> <li>Responses were coded by VLAWMO staff to show general resources responses<br/>and specific watershed locations that were mentioned; a response could be coded<br/>for multiple categories depending upon what was mentioned in the comment</li> </ul> |
|                                                                                                                                                                                                                                                               |