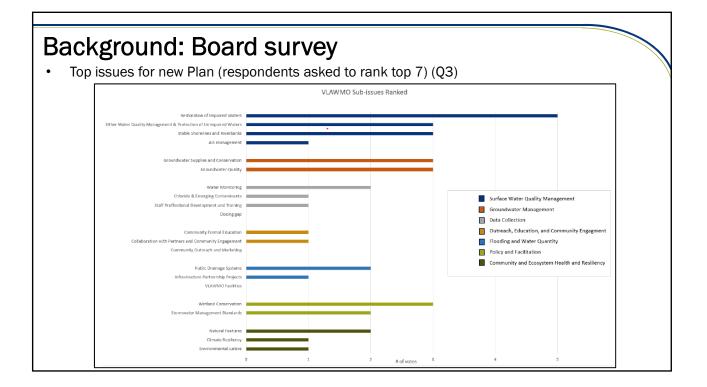

#### Background: Board survey

- Top sub-issues as selected by the Board with 3+ votes (respondents asked to rank top 7) (Q3)
  - 1. Restoration of impaired waters (5)
  - 2. Other water quality management and protection of unimpaired waters (3)
  - 3. Stable shorelines and riverbanks (3)
  - 4. Groundwater supplies and conservation (3)
  - 5. Groundwater quality (3)
  - 6. Wetland conservation (3)