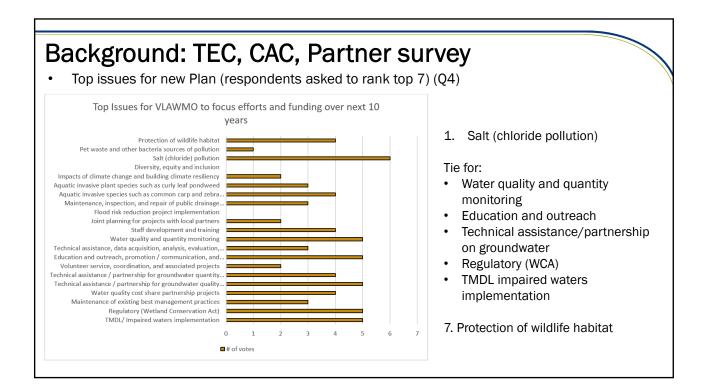

# Background: TEC, CAC, Partner survey

- 7-question survey
- Similar goals as public survey with more technical language
- Working to identify priorities for new Plan
- Asks for ranking of previously established priorities and to select top 7 from a list of 21
- Asks for possible priorities not already included
- Report included in Board packet