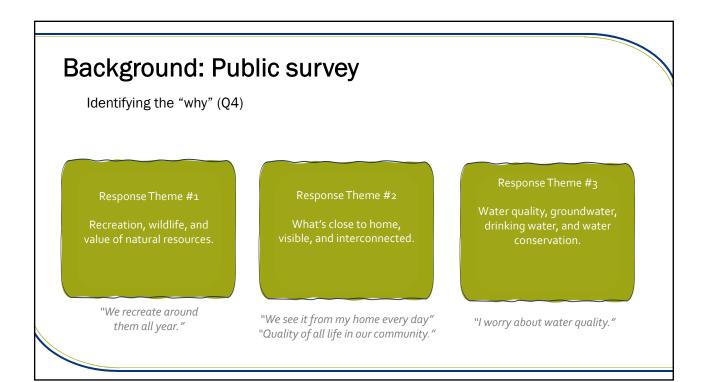

| Background: Public survey                                                                                                                                                                                                                                     |
|---------------------------------------------------------------------------------------------------------------------------------------------------------------------------------------------------------------------------------------------------------------|
| Respondents asked for open-ended response (Q4)                                                                                                                                                                                                                |
| Q4: What resources (lakes, rivers, streams, parks, trails) are you most passionate about, and why?                                                                                                                                                            |
| What resources (lakes, rivers, streams, parks, trails) are you most passionate about, and why?Answered127Skipped19                                                                                                                                            |
| <ul> <li>Responses were coded by VLAWMO staff to show general resources responses<br/>and specific watershed locations that were mentioned; a response could be coded<br/>for multiple categories depending upon what was mentioned in the comment</li> </ul> |
|                                                                                                                                                                                                                                                               |