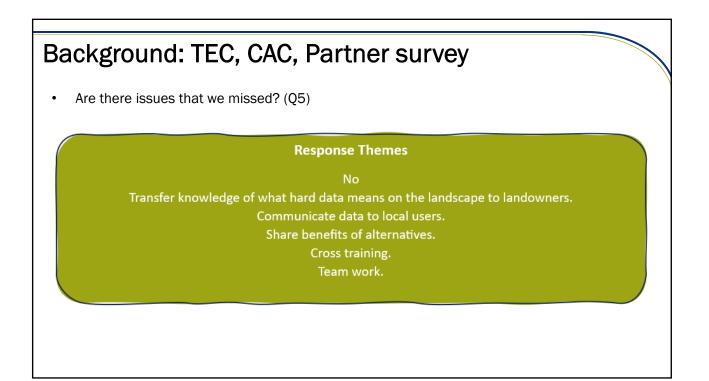

# Background: TEC, CAC, Partner survey

- 7-question survey
- Similar goals as public survey with more technical language
- Working to identify priorities for new Plan
- Asks for ranking of previously established priorities and to select top 7 from a list of 21
- Asks for possible priorities not already included
- Report included in Board packet