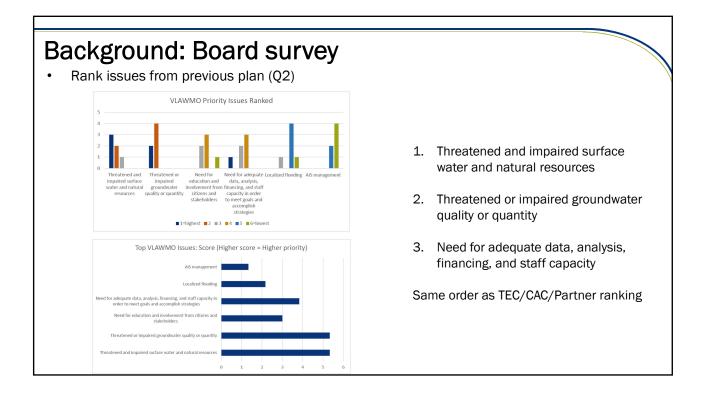

#### Background: Board survey

- Top sub-issues as selected by the Board with 3+ votes (respondents asked to rank top 7) (Q3)
  - 1. Restoration of impaired waters (5)
  - 2. Other water quality management and protection of unimpaired waters (3)
  - 3. Stable shorelines and riverbanks (3)
  - 4. Groundwater supplies and conservation (3)
  - 5. Groundwater quality (3)
  - 6. Wetland conservation (3)