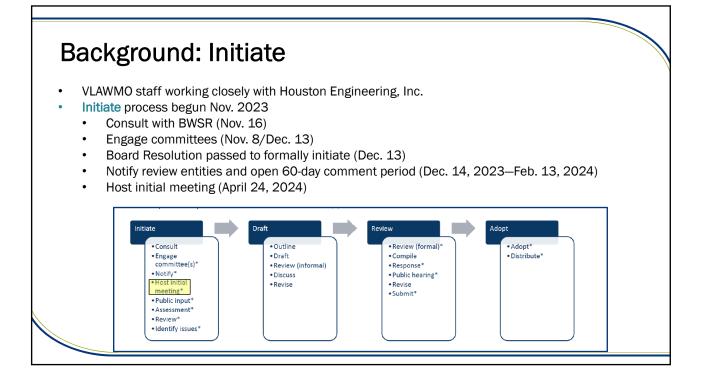

The Initial meeting provides an opportunity to bring together input and results of public engagement toward development of VLAWMO's new Comprehensive Watershed Management Plan (WMP) 2027-2036. Engagement so far has been conducted through:

### Agenda for tonight's meeting

- Welcome and thank you for attending
- Thank you for your feedback
- Review engagement process to date
  - Initiate steps completed
  - 60-day comment period responses received
  - Public feedback: 3 surveys
    - General public survey
    - TEC/CAC/Partner survey
    - VLAWMO Board survey
- Priority issue identification exercise