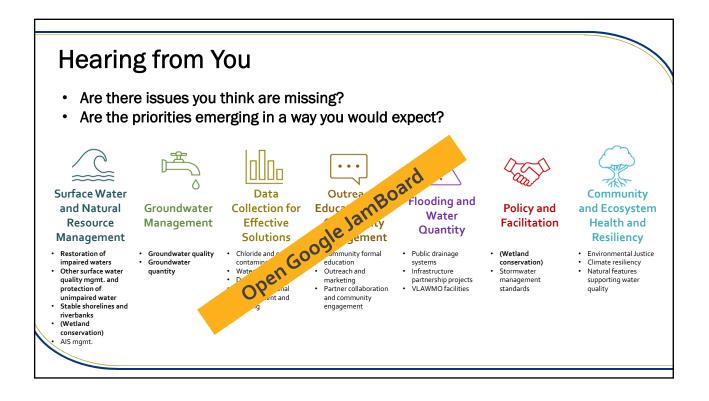

#### Background: Board survey

- Top sub-issues as selected by the Board with 3+ votes (respondents asked to rank top 7) (Q3)
  - 1. Restoration of impaired waters (5)
  - 2. Other water quality management and protection of unimpaired waters (3)
  - 3. Stable shorelines and riverbanks (3)
  - 4. Groundwater supplies and conservation (3)
  - 5. Groundwater quality (3)
  - 6. Wetland conservation (3)

| Consistent top "issues" withi<br>resource category" |                                       | ndwater Data, Analysis, Education and Financing, Capacity           | Aquat<br>Invasi<br>Speci |
|-----------------------------------------------------|---------------------------------------|---------------------------------------------------------------------|--------------------------|
| Public                                              | TEC/ CAC/ Partners                    | Board                                                               | ]                        |
| Protecting drinking water                           | Salt / chloride pollution (new)       | Restoration of impaired waters                                      |                          |
| Groundwater supplies                                | Water quality and quantity monitoring | Water quality mgmt. and<br>protection of unimpaired waters<br>(new) |                          |
| Wildlife habitat (new)                              | Education and outreach                | Stable shorelines and riverbanks (new)                              |                          |
| Surface water / aquatic life                        | Groundwater quality                   | Groundwater supplies and conservation                               |                          |
| Algae blooms                                        | Wetland conservation                  | Groundwater quality                                                 | 1                        |
| Climate change / resilience (new)                   | Restoration of impaired wate          | rs Wetland conservation                                             | 1                        |