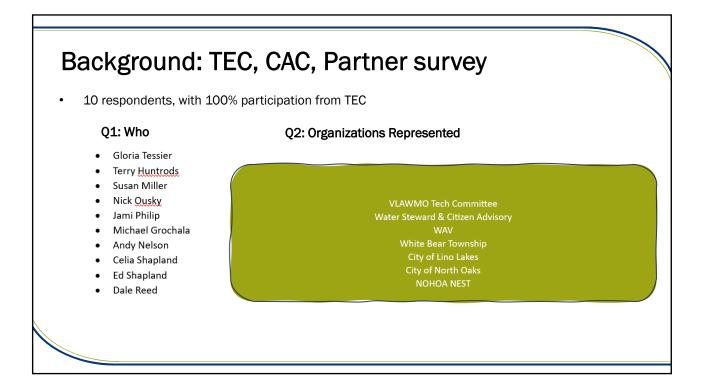

# Background: TEC, CAC, Partner survey

- 7-question survey
- Similar goals as public survey with more technical language
- Working to identify priorities for new Plan
- Asks for ranking of previously established priorities and to select top 7 from a list of 21
- Asks for possible priorities not already included
- Report included in Board packet