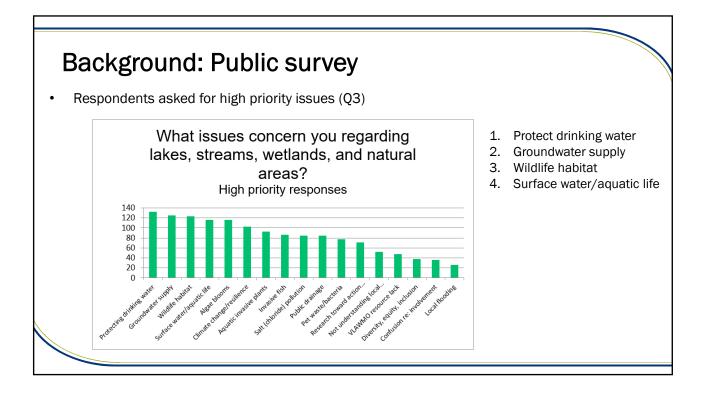

| Background: Public survey                                                                                                                                                                                                                                     |
|---------------------------------------------------------------------------------------------------------------------------------------------------------------------------------------------------------------------------------------------------------------|
| Respondents asked for open-ended response (Q4)                                                                                                                                                                                                                |
| Q4: What resources (lakes, rivers, streams, parks, trails) are you most passionate about, and why?                                                                                                                                                            |
| What resources (lakes, rivers, streams, parks, trails) are you most passionate about, and why?Answered127Skipped19                                                                                                                                            |
| <ul> <li>Responses were coded by VLAWMO staff to show general resources responses<br/>and specific watershed locations that were mentioned; a response could be coded<br/>for multiple categories depending upon what was mentioned in the comment</li> </ul> |
|                                                                                                                                                                                                                                                               |