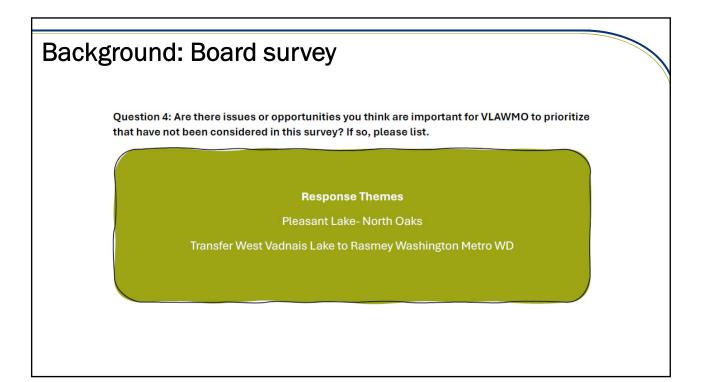

#### Background: Board survey

- Top sub-issues as selected by the Board with 3+ votes (respondents asked to rank top 7) (Q3)
  - 1. Restoration of impaired waters (5)
  - 2. Other water quality management and protection of unimpaired waters (3)
  - 3. Stable shorelines and riverbanks (3)
  - 4. Groundwater supplies and conservation (3)
  - 5. Groundwater quality (3)
  - 6. Wetland conservation (3)