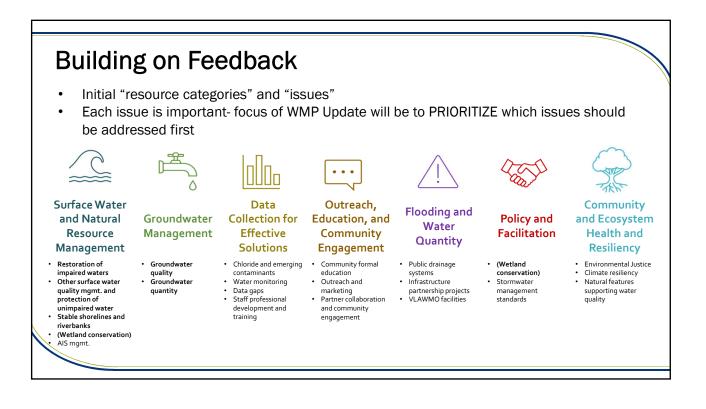

#### Background: Board survey

- Top sub-issues as selected by the Board with 3+ votes (respondents asked to rank top 7) (Q3)
  - 1. Restoration of impaired waters (5)
  - 2. Other water quality management and protection of unimpaired waters (3)
  - 3. Stable shorelines and riverbanks (3)
  - 4. Groundwater supplies and conservation (3)
  - 5. Groundwater quality (3)
  - 6. Wetland conservation (3)

| Consistent top "issues" withi<br>resource category" |                                       | ndwater Data, Analysis, Education and Financing, Capacity           | Aquat<br>Invasi<br>Speci |
|-----------------------------------------------------|---------------------------------------|---------------------------------------------------------------------|--------------------------|
| Public                                              | TEC/ CAC/ Partners                    | Board                                                               | ]                        |
| Protecting drinking water                           | Salt / chloride pollution (new)       | Restoration of impaired waters                                      |                          |
| Groundwater supplies                                | Water quality and quantity monitoring | Water quality mgmt. and<br>protection of unimpaired waters<br>(new) |                          |
| Wildlife habitat (new)                              | Education and outreach                | Stable shorelines and riverbanks (new)                              |                          |
| Surface water / aquatic life                        | Groundwater quality                   | Groundwater supplies and conservation                               |                          |
| Algae blooms                                        | Wetland conservation                  | Groundwater quality                                                 | 1                        |
| Climate change / resilience (new)                   | Restoration of impaired wate          | rs Wetland conservation                                             | 1                        |