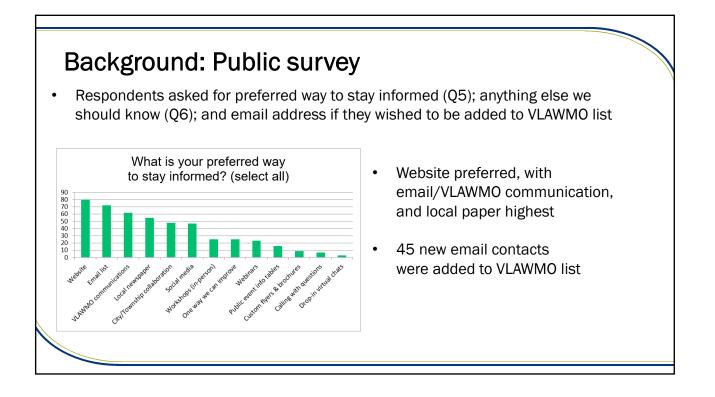

| Background: Public survey                                                                                                                                                                                                                                     |
|---------------------------------------------------------------------------------------------------------------------------------------------------------------------------------------------------------------------------------------------------------------|
| Respondents asked for open-ended response (Q4)                                                                                                                                                                                                                |
| Q4: What resources (lakes, rivers, streams, parks, trails) are you most passionate about, and why?                                                                                                                                                            |
| What resources (lakes, rivers, streams, parks, trails) are you most passionate about, and why?Answered127Skipped19                                                                                                                                            |
| <ul> <li>Responses were coded by VLAWMO staff to show general resources responses<br/>and specific watershed locations that were mentioned; a response could be coded<br/>for multiple categories depending upon what was mentioned in the comment</li> </ul> |
|                                                                                                                                                                                                                                                               |