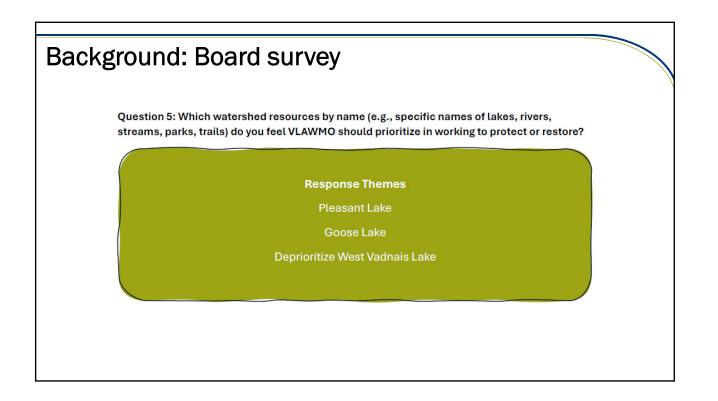

#### Background: Board survey

- Top sub-issues as selected by the Board with 3+ votes (respondents asked to rank top 7) (Q3)
  - 1. Restoration of impaired waters (5)
  - 2. Other water quality management and protection of unimpaired waters (3)
  - 3. Stable shorelines and riverbanks (3)
  - 4. Groundwater supplies and conservation (3)
  - 5. Groundwater quality (3)
  - 6. Wetland conservation (3)