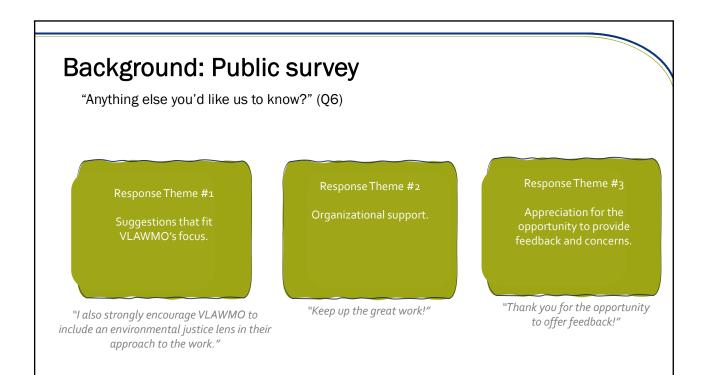

| Background: Public survey                                                                                                                                                                                                                                     |
|---------------------------------------------------------------------------------------------------------------------------------------------------------------------------------------------------------------------------------------------------------------|
| Respondents asked for open-ended response (Q4)                                                                                                                                                                                                                |
| Q4: What resources (lakes, rivers, streams, parks, trails) are you most passionate about, and why?                                                                                                                                                            |
| What resources (lakes, rivers, streams, parks, trails) are you most passionate about, and why?Answered127Skipped19                                                                                                                                            |
| <ul> <li>Responses were coded by VLAWMO staff to show general resources responses<br/>and specific watershed locations that were mentioned; a response could be coded<br/>for multiple categories depending upon what was mentioned in the comment</li> </ul> |
|                                                                                                                                                                                                                                                               |