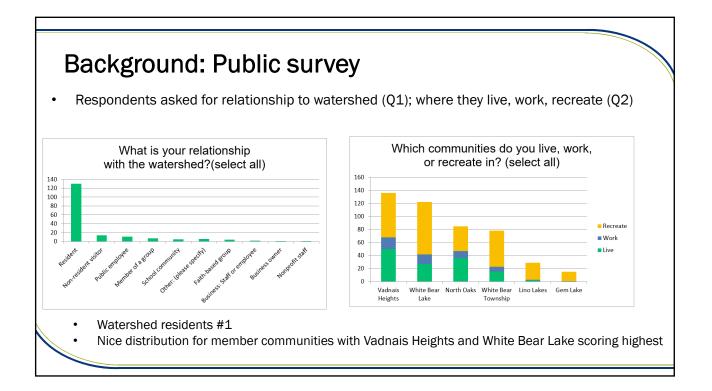

| Background: Public survey                                                                                                                                                                                                                                     |
|---------------------------------------------------------------------------------------------------------------------------------------------------------------------------------------------------------------------------------------------------------------|
| Respondents asked for open-ended response (Q4)                                                                                                                                                                                                                |
| Q4: What resources (lakes, rivers, streams, parks, trails) are you most passionate about, and why?                                                                                                                                                            |
| What resources (lakes, rivers, streams, parks, trails) are you most passionate about, and why?Answered127Skipped19                                                                                                                                            |
| <ul> <li>Responses were coded by VLAWMO staff to show general resources responses<br/>and specific watershed locations that were mentioned; a response could be coded<br/>for multiple categories depending upon what was mentioned in the comment</li> </ul> |
|                                                                                                                                                                                                                                                               |