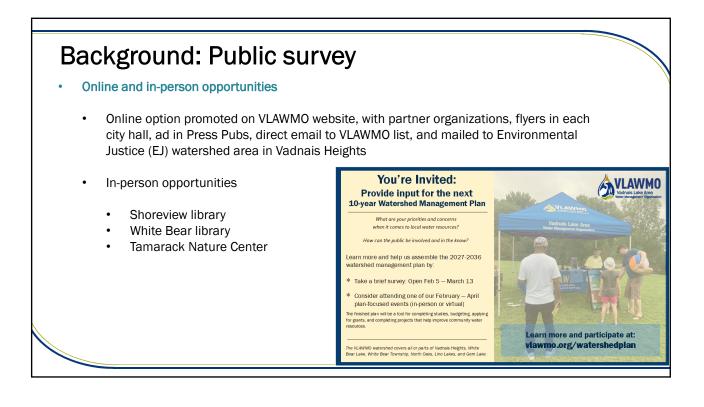

| Background: Public survey                                                                                                                                                                                                                                     |
|---------------------------------------------------------------------------------------------------------------------------------------------------------------------------------------------------------------------------------------------------------------|
| Respondents asked for open-ended response (Q4)                                                                                                                                                                                                                |
| Q4: What resources (lakes, rivers, streams, parks, trails) are you most passionate about, and why?                                                                                                                                                            |
| What resources (lakes, rivers, streams, parks, trails) are you most passionate about, and why?Answered127Skipped19                                                                                                                                            |
| <ul> <li>Responses were coded by VLAWMO staff to show general resources responses<br/>and specific watershed locations that were mentioned; a response could be coded<br/>for multiple categories depending upon what was mentioned in the comment</li> </ul> |
|                                                                                                                                                                                                                                                               |