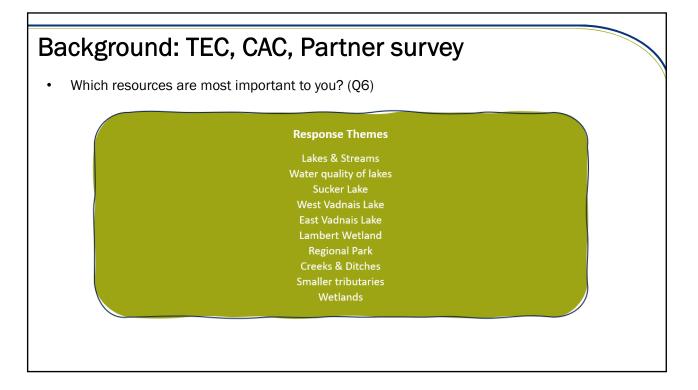

# Background: TEC, CAC, Partner survey

- 7-question survey
- Similar goals as public survey with more technical language
- Working to identify priorities for new Plan
- Asks for ranking of previously established priorities and to select top 7 from a list of 21
- Asks for possible priorities not already included
- Report included in Board packet