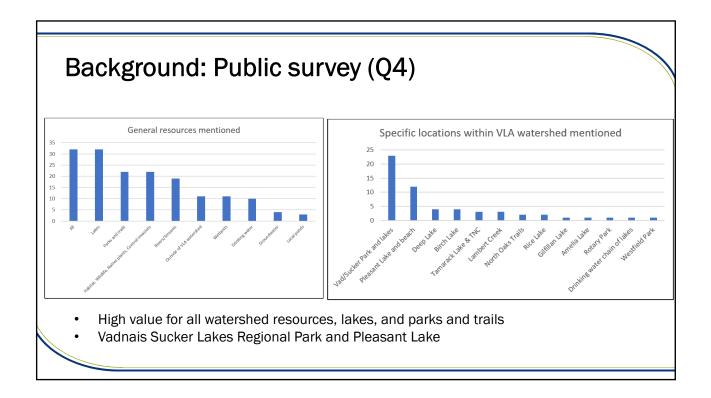

| Background: Public survey                                                                                                                                                                                                                                     |
|---------------------------------------------------------------------------------------------------------------------------------------------------------------------------------------------------------------------------------------------------------------|
| Respondents asked for open-ended response (Q4)                                                                                                                                                                                                                |
| Q4: What resources (lakes, rivers, streams, parks, trails) are you most passionate about, and why?                                                                                                                                                            |
| What resources (lakes, rivers, streams, parks, trails) are you most passionate about, and why?Answered127Skipped19                                                                                                                                            |
| <ul> <li>Responses were coded by VLAWMO staff to show general resources responses<br/>and specific watershed locations that were mentioned; a response could be coded<br/>for multiple categories depending upon what was mentioned in the comment</li> </ul> |
|                                                                                                                                                                                                                                                               |