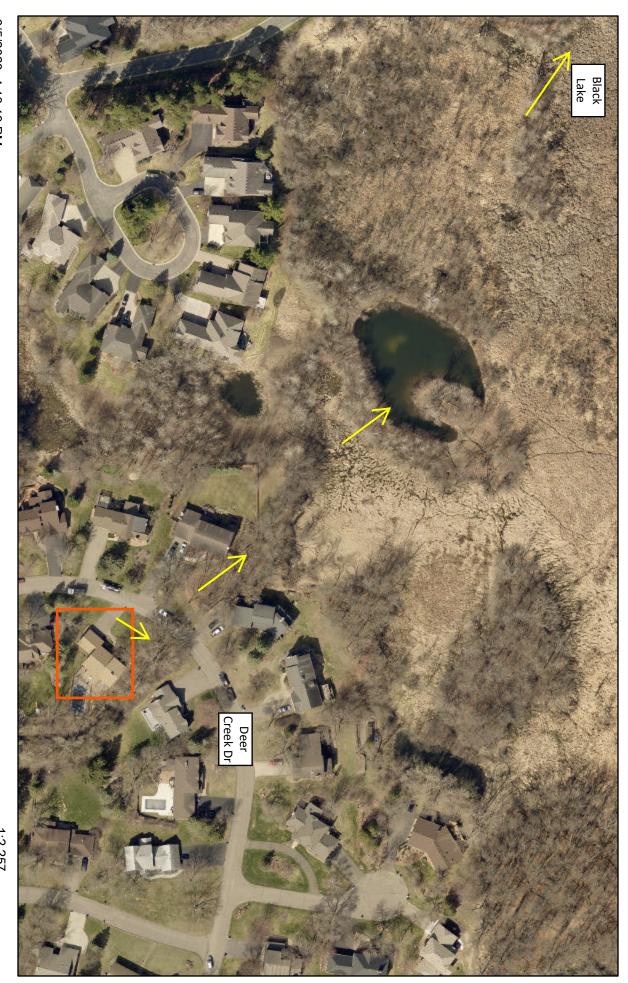

# **Project Background:**

Does it connect to a lake, stream,
ditch, or wetland in VLAWMO?

What issues will be addressed with
this project?

Project is replacing blacktop driveway with permeable pavers. Driveway is in the front yard and connects with the street. It drains to a stream on the east side of the property which ultimately connects to Black Lake. This project will also collect water from two roof drain spouts from the roof and garage. This project will reduce stormwater rate and volume and improve water quality.

# LL1 2023-02 Olinger Permeable Pavement

6/5/2023, 4:13:19 PM

Project Location VLAWMO Boundary 2020

Flow Arrows

Esri, HERE, Garmin, (c) OpenStreetMap contributors, and the GIS user community, County of Ramsey, Esri, HERE, Garmin, GeoTechnologies, Inc.,